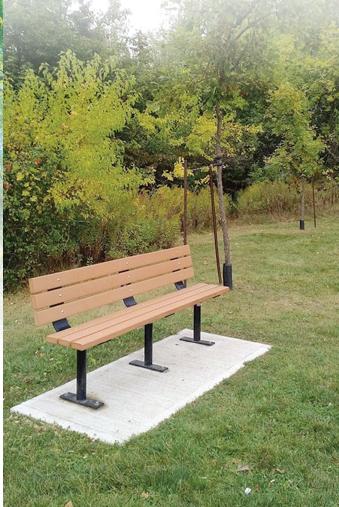

## Benches

There is a cost of \$2300 for each bench. Cost includes bench, cement pad, installation, bronze memorial plaque and ongoing maintenance.