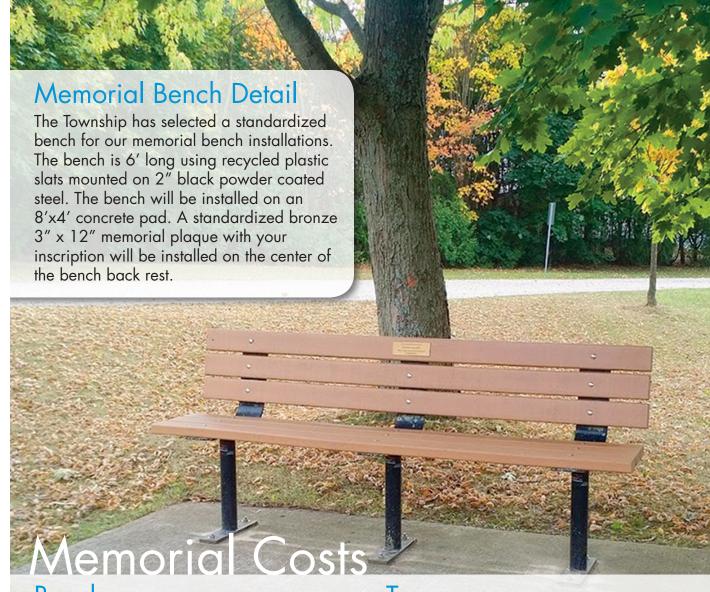

## Benches

There is a cost of \$2300 for each bench. Cost includes bench, cement pad, installation, bronze memorial plaque and ongoing maintenance.