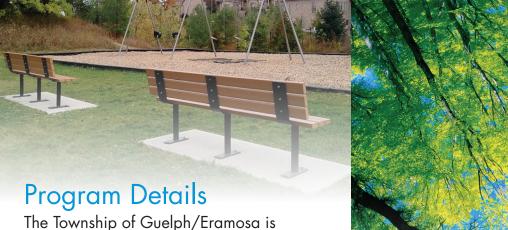

## Benches

There is a cost of \$2300 for each bench. Cost includes bench, cement pad, installation, bronze memorial plaque and ongoing maintenance.